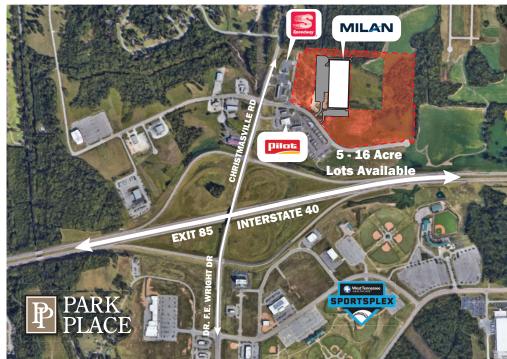

#### Area

5 - 16 acres

#### **Building Capacity**

+200,000 sq. ft.

#### Zoning

**I-0** 

(Warehouse/Distribution)

#### **Rapid Delivery**

- Current ALTA Survey
- Pre-engineered Grading Plan
- TDEC Approvals
- Utilities on Site
- Zoned
- Quick Pricing
- Seasoned Development Partners
- Typical 9-month
  Delivery from Lease

# **Premium Access and Visibility**

- High Visibility for Brand Expansion
- Adaptable U-Shaped and Cross-dock Configurations
- Seperate Passenger Vehicle and Truck Egress
- Immediate Access to Federal and State Highways