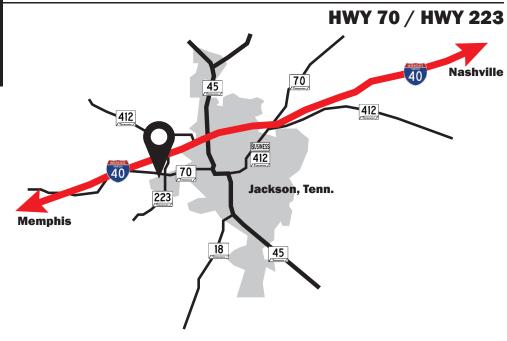

We at Gary A. Taylor Investment Company want to partner with you to advance your warehousing and distribution infrastructure in West Tennessee. We currently offer opportunities for Design-Build-Lease at both the East and West ends of the I-40 corridoor though Jackson-Madison Co.

Please contact Gary Taylor for more information.

Q1 2021

www.gatinvest.com