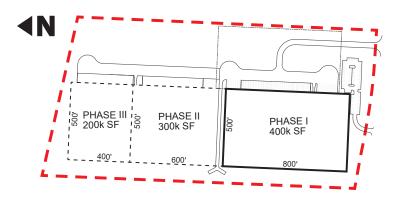

# **Designed for Growth**

- Planned for Phased Growth
- Expandable Footprint
- Adaptable U-Shaped and Crossdock Configurations
- Seperate Passenger Vehicle and Truck Egress
- Direct Access to Federal and State Highways