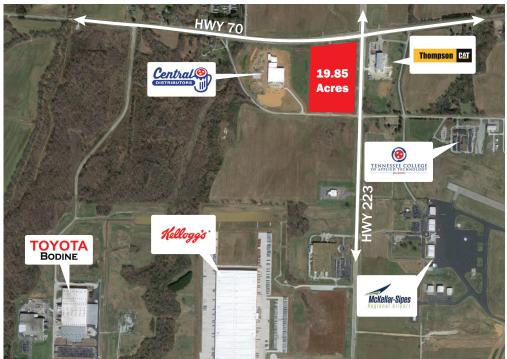

#### Area

19.85 acres

#### **Building Capacity**

+300,000 sq. ft.

### **Zoning**

**I-2** 

(Warehouse/Light Industry)