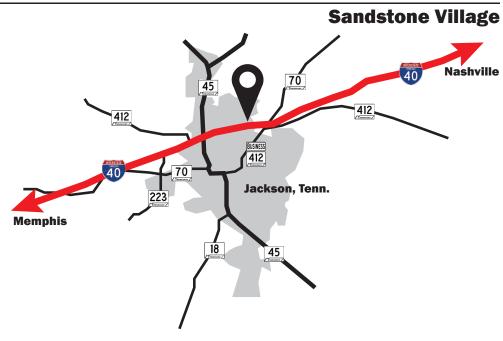

We at Gary A. Taylor Investment Company want to partner with you to advance your warehousing and distribution infrastructure in West Tennessee. We currently offer opportunities for Design-Build-Lease at both the East and West ends of the I-40 corridoor though Jackson-Madison Co.

Please contact Gary Taylor for more information.

Q1 2021

www.gatinvest.com