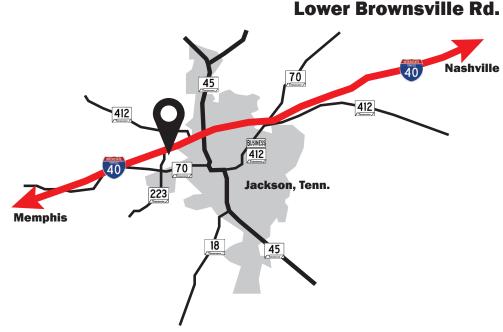

# **Premium Access and Visibility**

- High Visibility for Brand Expansion
- Adaptable U-Shaped and Cross-dock Configurations
- Seperate Passenger Vehicle and Truck Egress
- Immediate Access to Federal and State Highways