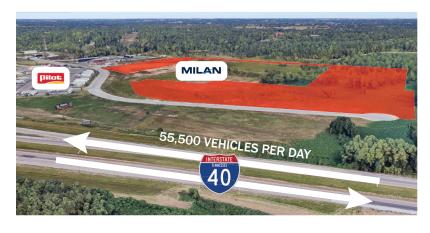

#### Area

5 - 16 acres

#### **Building Capacity**

+200,000 sq. ft.

#### Zoning

**I-0** 

(Warehouse/Distribution)

#### **Rapid Delivery**

- Current ALTA Survey
- Pre-engineered Grading Plan
- TDEC Approvals
- Utilities on Site
- Zoned
- Quick Pricing
- Seasoned Development Partners
- Typical 9-month
  Delivery from Lease

# **Premium Access and Visibility**

- High Visibility for Brand Expansion
- Adaptable U-Shaped and Cross-dock Configurations
- Seperate Passenger Vehicle and Truck Egress
- Immediate Access to Federal and State Highways