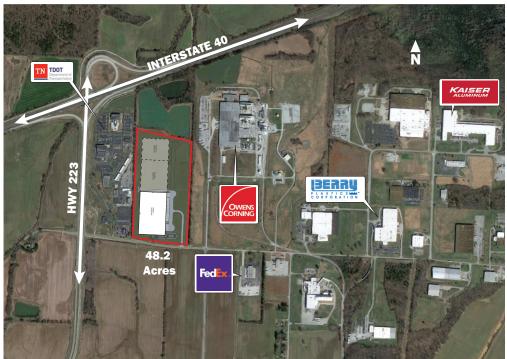

#### Area

48.2 acres

#### **Building Capacity**

900,000 sq. ft.

#### **Zoning**

**I-2** 

(Warehouse/Light Industry)